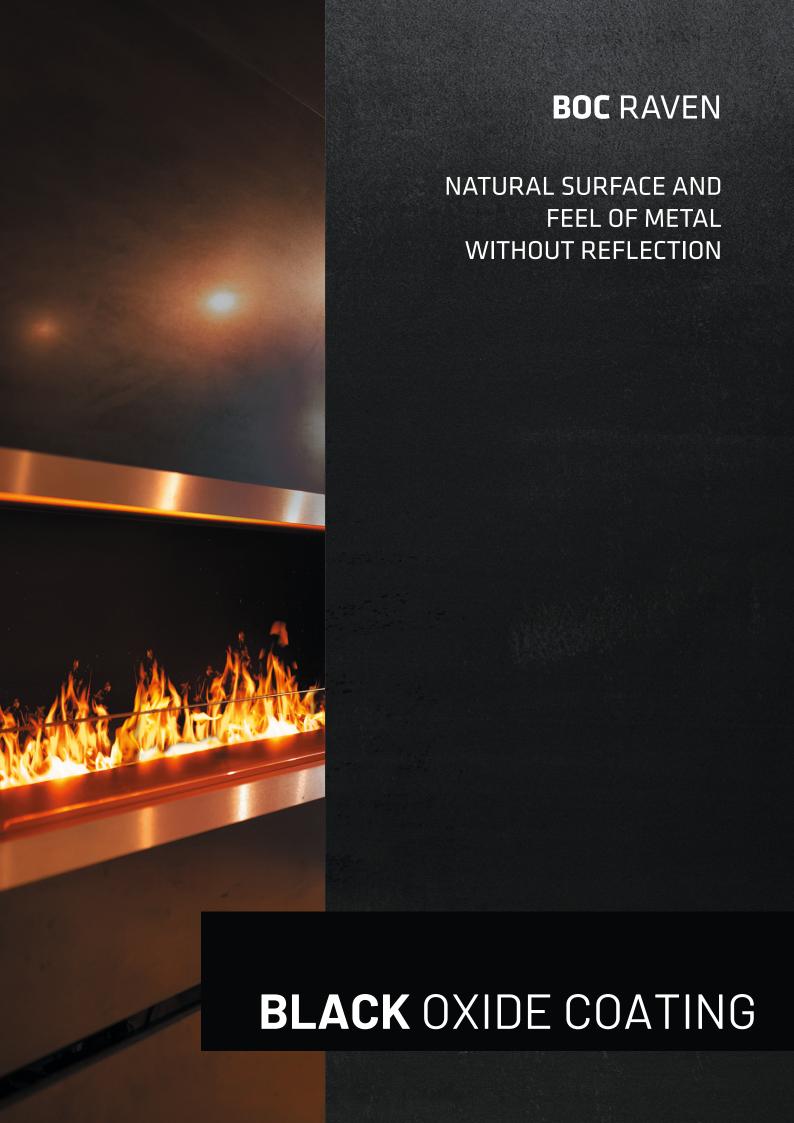

# **BOC APPLICATIONS:**

- for large surfaces and small details

if it is steel, it can be processed. Chemical black oxide coating is suitable treatment for almost all kinds of steel surfaces. Each of the finishing options we provide will result with surface that is not possible to achieve in any other coating method. The target can be of any shape, straight, curved, open cut or bent steel. We are able to work with objects of multible forms and sizes.